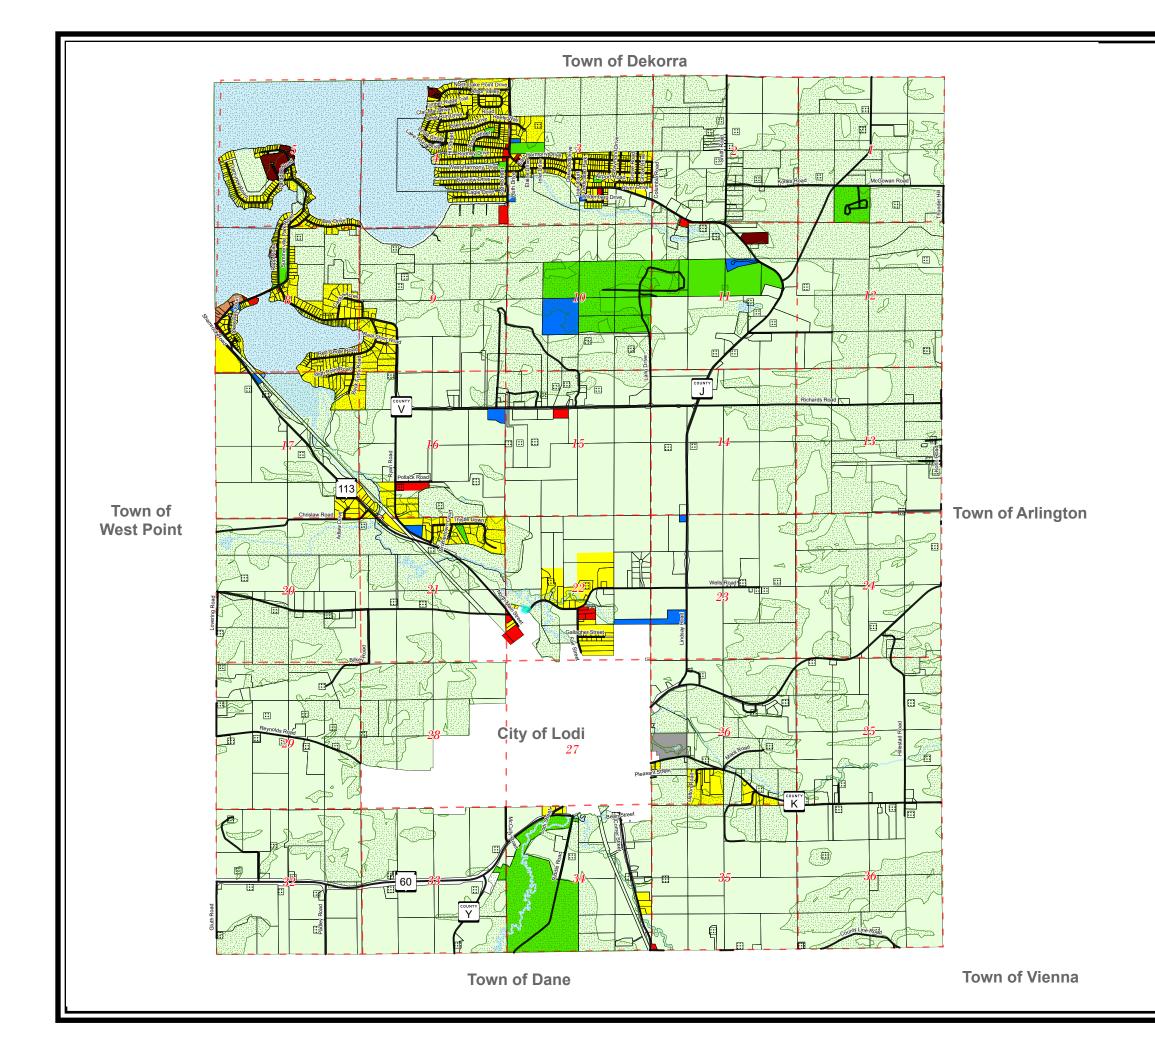

## MAP 8-3 FUTURE LAND USE 2030

Town of Lodi Columbia County, Wisconsin

## Land Use Categories

|            | Agricultural or Open Space                                                                                                                                 |
|------------|------------------------------------------------------------------------------------------------------------------------------------------------------------|
|            | Single Family Residential                                                                                                                                  |
|            | Multi Family Residential                                                                                                                                   |
|            | Commercial                                                                                                                                                 |
|            | Industrial                                                                                                                                                 |
|            | Institutional/Pulic                                                                                                                                        |
|            | Recreational                                                                                                                                               |
|            | Planned Unit Development                                                                                                                                   |
|            | Environmental Corridors                                                                                                                                    |
|            | Existing Development                                                                                                                                       |
|            |                                                                                                                                                            |
| NORTH<br>W | - E Componential Services<br>B00-472-7372<br>WW-cedarcorp.com<br>Green Bay · Menomonie · Madison · Cedarburg                                               |
| ∛<br>S     |                                                                                                                                                            |
| 0          | 4,000 8,000                                                                                                                                                |
|            | created with data from Columbia County Planning & Zoning Department who<br>liity for the accuracy of this data and any use or misuse of its content is the |

assumes no liability for the accuracy of this data and any use or misuse of its content is the responsibility of the user. Changes were made by Cedar Corporation under the direction of the Town of Lodi.